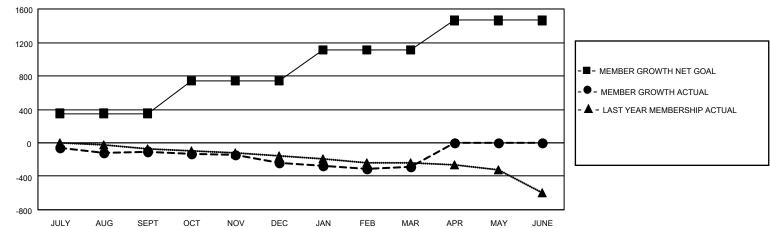

## GOALS AND ACTUAL MEMBERS CUMULATIVE

| DROPPED CLUBS: 4            |       | 245 CLUBS OF 514 ADDED 1 OR MORE<br>NEW MEMBERS | GENDER DISTRIBUTION  MALE 12,365 (74.38%) |                |       |
|-----------------------------|-------|-------------------------------------------------|-------------------------------------------|----------------|-------|
| DROPPED MEMBERS             |       |                                                 | FEMALE                                    | 4,260 (25.62%) |       |
| DECEASED                    | 208   | CLICK HERE FOR CUMULATIVE                       | TOTAL FAMILY UNIT MEMBERS                 |                | 3,323 |
| CLUB CANCELLED 15 OTHER 906 |       | MEMBERSHIP DATA                                 | FAMILY MEMBERS PAYING HALF DUES           |                | 1,694 |
|                             |       |                                                 |                                           |                |       |
| TOTAL                       | 1,129 |                                                 |                                           |                |       |

## Multiple District 27

|               |               |             |               | 1                     |                       |                         |                                                    |  |
|---------------|---------------|-------------|---------------|-----------------------|-----------------------|-------------------------|----------------------------------------------------|--|
| Clubs         |               |             |               | Members               |                       |                         |                                                    |  |
|               | RESULTS FOR   | R 2020-2021 |               | RESULTS FOR 2020-2021 |                       |                         |                                                    |  |
| QUARTER       | NEW CLUB GOAL | NEW CLUBS   | DROPPED CLUBS | QUARTER MEMB          | ER GROWTH NET<br>GOAL | MEMBER GROWTH<br>ACTUAL | DROPPED<br>MEMBERS ACTUAL<br>(including transfers) |  |
| JULY/AUG/SEPT | 2             | 0           | 1             | JULY/AUG/SEPT         | 352                   | 322                     | 385                                                |  |
| OCT/NOV/DEC   | 6             | 2           | 0             | OCT/NOV/DEC           | 392                   | 298                     | 427                                                |  |
| JAN/FEB/MAR   | 5             | 2           | 3             | JAN/FEB/MAR           | 367                   | 292                     | 317                                                |  |
| APR/MAY/JUNE  | 8             | 0           | 0             | APR/MAY/JUNE          | 352                   | 0                       | 0                                                  |  |