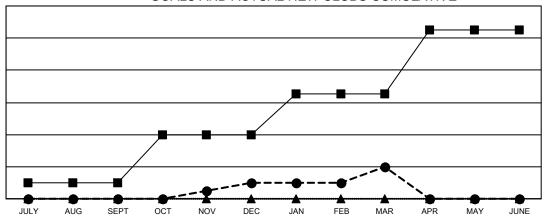

## GOALS AND ACTUAL NEW CLUBS CUMULATIVE

- CURRENT YEAR GOALS FOR NEW CLUBS

- CURRENT YEAR ACTUAL NEW CLUBS

- LAST YEAR ACTUAL NEW CLUBS

## Multiple District 27

|               |               |             |               | 1                     |                       |                         |                                                    |  |
|---------------|---------------|-------------|---------------|-----------------------|-----------------------|-------------------------|----------------------------------------------------|--|
| Clubs         |               |             |               | Members               |                       |                         |                                                    |  |
|               | RESULTS FOR   | R 2020-2021 |               | RESULTS FOR 2020-2021 |                       |                         |                                                    |  |
| QUARTER       | NEW CLUB GOAL | NEW CLUBS   | DROPPED CLUBS | QUARTER MEMB          | ER GROWTH NET<br>GOAL | MEMBER GROWTH<br>ACTUAL | DROPPED<br>MEMBERS ACTUAL<br>(including transfers) |  |
| JULY/AUG/SEPT | 2             | 0           | 1             | JULY/AUG/SEPT         | 352                   | 322                     | 385                                                |  |
| OCT/NOV/DEC   | 6             | 2           | 0             | OCT/NOV/DEC           | 392                   | 298                     | 427                                                |  |
| JAN/FEB/MAR   | 5             | 2           | 3             | JAN/FEB/MAR           | 367                   | 292                     | 317                                                |  |
| APR/MAY/JUNE  | 8             | 0           | 0             | APR/MAY/JUNE          | 352                   | 0                       | 0                                                  |  |